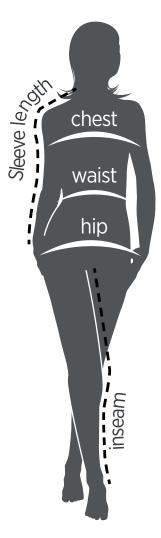

### Chest

Under the arms and across the shoulder blades with a firm and level tape.

## Hip

When standing, measure around the widest part of the hip.

## Sleeve length

Relax arm, and measure from the centre of the back of the neck, over the shoulder and down to the outer wrist.

#### Waist

Measure around your natural waistline, while in your underwear. Keep one finger between the tape and your body for an accurate fit.

#### Inseam

Select a pair of your best-fitting pants of a similar material. Measure from the crotch to the bottom. The number of inches, to the nearest half-inch, is the inseam length.