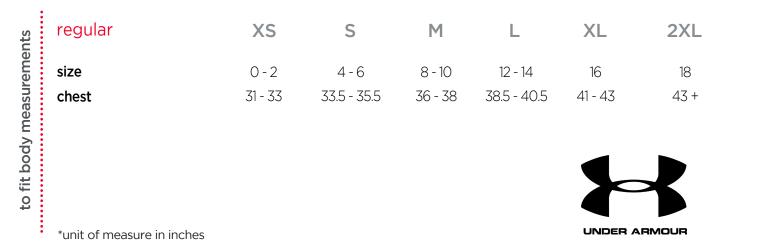

# WOMEN'S SIZE CHART



The sizing chart reference body measurements in inches.

### Chest

Under the arms and across the shoulder blades with a firm and level tape.

## Hip

When standing, measure around the widest part of the hip.

## Sleeve length

Relax arm, and measure from the centre of the back of the neck, over the shoulder and down to the outer wrist.

#### Waist

Measure around your natural waistline, while in your underwear. Keep one finger between the tape and your body for an accurate fit.

#### Inseam

Select a pair of your best-fitting pants of a similar material. Measure from the crotch to the bottom. The number of inches, to the nearest half-inch, is the inseam length.